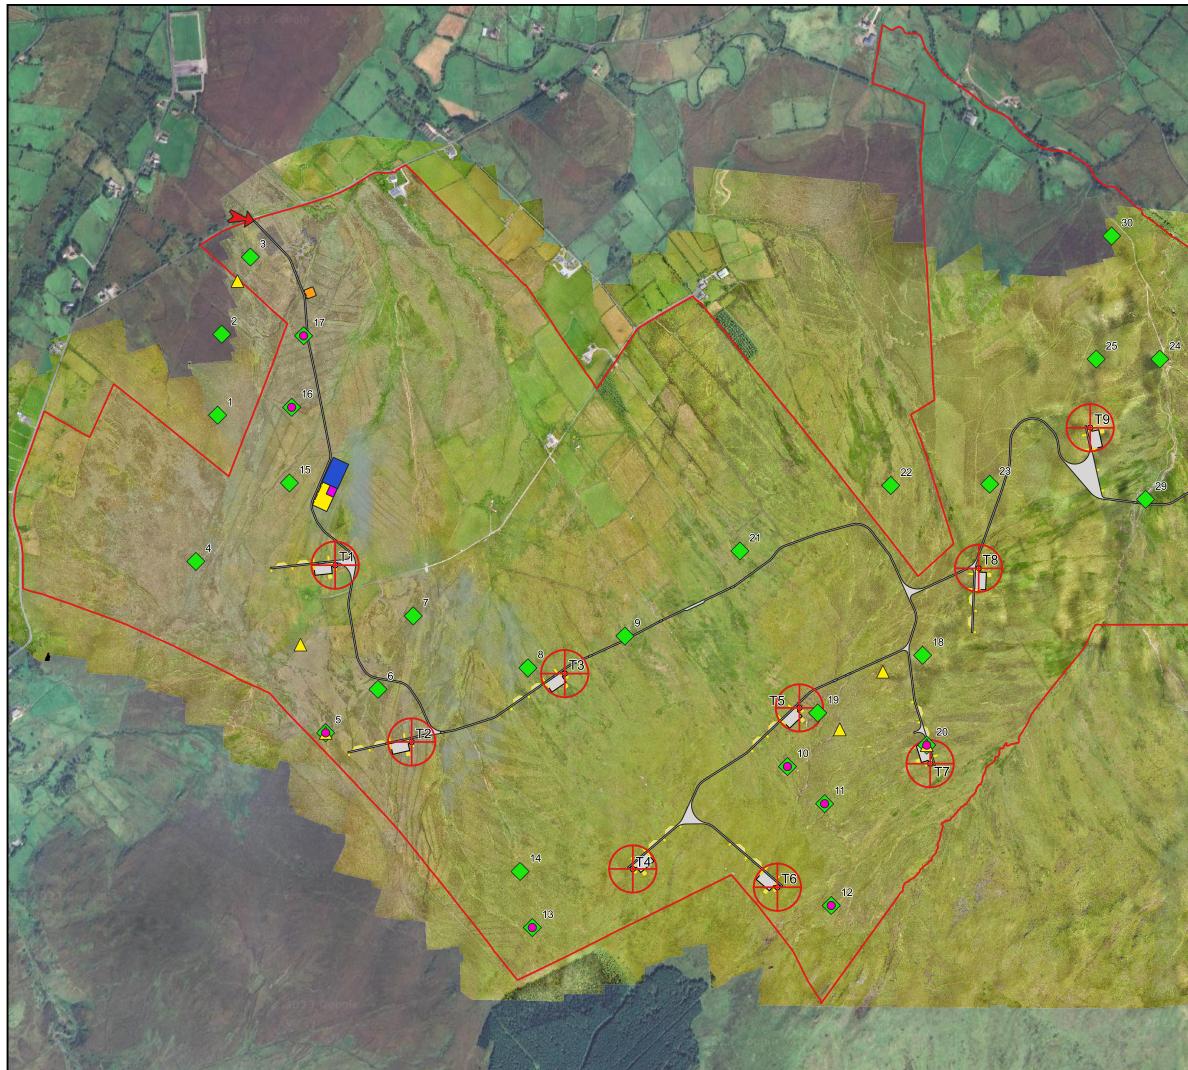

| N           | <b>res</b>                                                                                                                                                                                                                                                                                                                                    |
|-------------|-----------------------------------------------------------------------------------------------------------------------------------------------------------------------------------------------------------------------------------------------------------------------------------------------------------------------------------------------|
|             | MULLAGHCLOGHER<br>WIND FARM<br>FIGURE 7.3                                                                                                                                                                                                                                                                                                     |
| A CARLON OF |                                                                                                                                                                                                                                                                                                                                               |
|             | COMMON LIZARD<br>SURVEY RESULTS                                                                                                                                                                                                                                                                                                               |
|             | KEY   SITE ENTRANCE LOCATION   SITE BOUNDARY   TURBINE LOCATION   WATERCOURSE CROSSING   ACCESS TRACK   CRANE HARDSTANDING (TEMPORARY)   CRANE HARDSTANDING (PERMANENT)   SUBSTATION COMPOUND   TEMPORARY ENABLING WORKS<br>COMPOUND   TEMPORARY CONSTRUCTION<br>COMPOUND   BATTERY STORAGE COMPOUND   LIZARD SIGHTING   LIZARD SCAT SIGHTING |
| State Aller | LAYOUT DWG T-LAYOUT NO.                                                                                                                                                                                                                                                                                                                       |
| 18 1 A 18   | DRAWING NUMBER                                                                                                                                                                                                                                                                                                                                |
|             | SCALE - 1: 12,000 @ A3                                                                                                                                                                                                                                                                                                                        |
|             |                                                                                                                                                                                                                                                                                                                                               |
|             | ENVIRONMENTAL STATEMENT                                                                                                                                                                                                                                                                                                                       |
|             | SYSTEMS LIMITED AND NO REPRODUCTION MAY BE MADE IN WHOLE OR IN PART WITHOUT PERMISSION.                                                                                                                                                                                                                                                       |
| - A A       | Hackstaff Ecology                                                                                                                                                                                                                                                                                                                             |